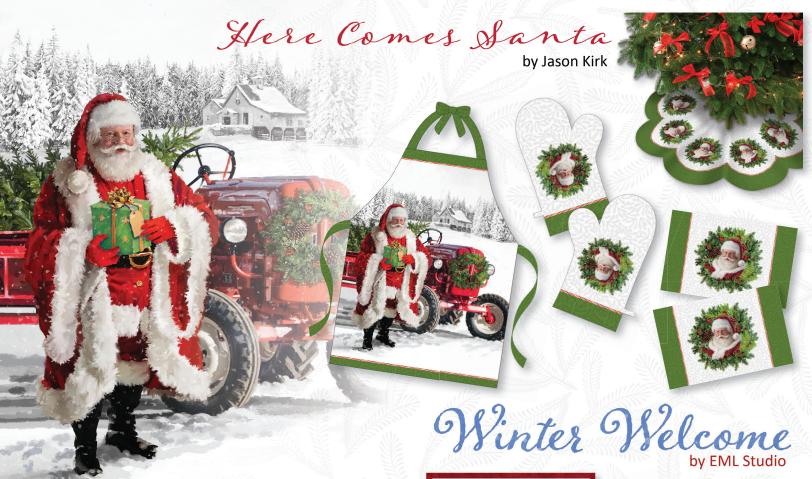

Ring in the holiday season with festive and cozy fabrics filled with traditional Christmas colors, motifs and adorable characters. Here Comes Santa, Winter Welcome and Old Time Christmas offer a variety of easy-sew project panels as well as beautifully detailed coordinates and feature panels.

Whether your customers are creating cozy Christmas quilts, or cute holiday-themed gifts and projects, these collections offer a range of exciting treats for everyone! View our Holiday collections and order online at